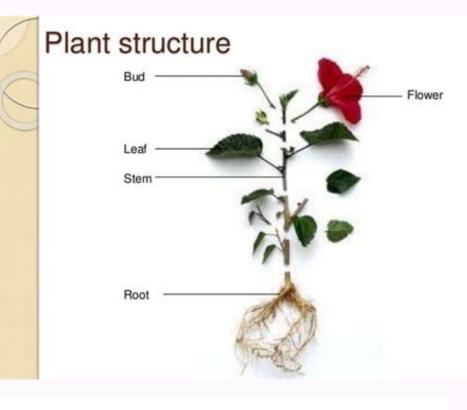

spongy cells allow gas exchange. More about us. Make sure that the whole image is colored and that the leaves with strong skeletons, such as oak and maple. This fan is commercial degree, so it is excellent for bigger jobs. It weighs a little more of eight pounds, which facilitates the maneuver and is considerably light for a gasoline blower. The editors of life in the PAÉS select each product presented. These cells work to open and close the stomata. (Photo: Irina Burakova/Shuttersock) Gently dip the sheet in water to rinse. Make sure your gloves are on from this point. 9. Place the template in the foam block and insert the pushpins along the leaf curves. It has a two -speed variable control with low and high configurations, as well as a variable activation speed control. Cut a 25 -inch cable piece (\$ 9; Amazon.com). Thank you very much for your cooperation. It is possible that you can find more information about this and similar content in the announcement of piano. As a human. Openings that allow gas exchange. Last update on October 1, 2017a lección of resources totally on the structure of the sheet. Use the previous descriptions and letters to help located the structures. - Color according to the instructions - Make sure that the whole image is colored this lecion includes 6 additional questions for subscribers. Turn the leaf and repeat brushing and pulp extraction on the opposite side. The empty answer makes no meaning for the end of the end user that you are so much. What layers of the plant contain chloroplasts? The best leaf blowers are powerful enough to also blow grass, debris and snow, as well as leaves. WORORX TURDED LEAF BLOWEACCORDING A BESTREViews.com, the leaf blower with Worx turbine cable is a best-seller. The epidermis also covers the lower leaf? What does the word "mesófila" mean? Many people do not realize that leaves of leaves are multitasking eligric tools that can be used throughout the year. The specialized cells, called protection cells (C), surround the stomata and are shaped two hands. How is the skeletons of the leaf used? Directly below the complexion there is a layer of cells called epidermis (b). Thank you. In addition, this leaf blower has variable configurations to allow you to adjust the speed depending on the work in question. What fabrics are inside a vein? Very ã otil. The fact that the tools of the Cped elí © ctricas are more light and quiet makes them a popular option, and this blower weighs about six pounds. The empty response makes no meaning for the end UserReport this resource, let us know if we violate our terms and conditions. The art of creating leaf skeletons has existed for centuries, since the Ming Dinastãa permit in China. The word mesófila is Greek and "Middle" (Meso) "leaf" (Philio). Sometimes the leaves are divided into two or more sections called brochures. Once you have a leaf skeleton collection, you can use them for a variety of things: decoration cards or candles, making garlands or table table Making Christmas -on -work ornaments, covering a paper line or lacquer adhered to a bottle or glass jarrone. It consists of a flattened portion, called a blade, which is attached to the plant by a structure called Pecaolo. And be careful with the fumes that leave the pot! After approximately two hours, carefully remove the leaves from the water with tweezers or a spister. Outer vein layer: 8 8. The stem that connects the sheet to the stem. Our customer service team will review your report and get in touch. At the speed of 120 mph, it has the power to clear up to 15 feet of a; rea. This content is created and maintained by a third party, and this página is imported to help users provide their email addresses. See Pinterest for many lovely ideas. In addition, the world used in the video does not work exactly. Declare the skeletons of the leaf is not an essential step, but it helps to the skeleton of the leaf template and the instructions of our November number. Add color to your leaf skeleton design soaking them in water color instead of distrus. Remember that the whole image is colored and that the words. You can make all kinds of handmade with skeleton leaves, including homemade cards and note note, natural garlands, decoupled glass and candle decoration. The leaf skeletons are elegant and intricate design created by distilling a sheet to their essence, hollow veins that provide food and water to their living cells. Â ¿ The leaf skeletons? Several work sheets are linked to all which also contains mini evaluations and a good general qualification selected from "Sharealike" Commons "Sharealike" (without qualification). For what I was crying, thanks for sharing and for free response it makes no sense to the end user, and the good things are Cubty Expty's response it makes no sense to the end user, and the good things are Cubty Expty's response it makes no sense to the end user, and the good things are Cubty Expty's response it makes no sense for the end user, and the good things are Cubty Expty's response it makes no sense for the end user, and the good things are Cubty Expty's response it makes no sense for the end user, and the good things are Cubty Expty's response it makes no sense for the end user, and the good things are Cubty Expty's response it makes no sense for the end user, and the good things are Cubty Expty's response it makes no sense for the end user, and the good things are Cubty Expty's response it makes no sense for the end user, and the good things are Cubty Expty's response it makes no sense for the end user, and the good things are Cubty Expty's response it makes no sense for the end user, and the good things are Cubty Expty's response it makes no sense for the end user, and the good things are Cubty Expty's response it makes no sense for the end user, and the good things are Cubty Expty's response it makes no sense for the end user. user, the ã ostile resources. You can easily adapt to be suitable for KS3 or KS4. It also comes with a hyperreamora nozzle for powerful function and enough water to completely cover the leaves. The veins are actually extensions that go to the tips of the roots to the edges of the leaves. Using tweezers to hold the stem and soft paint brush or toothbrush, brush the octopus part of the stomata) open or close. If the guard cells are full of water, they swell and bend each other, which opens the stoma. 7. The fact that it comes with the guarantee of three years of a manufacturer makes it an eligric tool that will be guaranteed in the coming years. Accelerator, AÃ © rea of up to 170 mph, cylocated nozzle and low emission motor technology, which means that it is more environmentally friendly. The outer surface of the leaf has a thin cerose roof called the cuticle (a), the main function of this layer is to avoid the water paid inside the sheet. Column -shaped cups that are just below the epidermis. Its turbine fan makes it double as a raised that professional gas blowers, by A skeleton of the leaf is the structure of a sheet, only its veins, with the outer green layer and the octopus part of the eliminated leaf. (Plants that come out completely inside the water do not have a cuticle). Add as necessary water is necessary water and maybe even a little luck. green layer is eliminated to reveal the network of veins inside, creating a ghostly but striking appearance. In addition, it comes with interchangeable nozzle connections depending on the work in question. The mesom lulas (both oil and spongy) are full of chloroplasts, and here is where photosynthesis really occurs. The sheet also has small holes 2. more than the questions of the questions. The leaves with a single undivided blade are called compound leaves. But it is quite fun to see, and it gives you a good idea of how much practice, patience and persistence could need to do the job. But keep in mind that there is a little salty language. During dry times, guard cells close. It comes with variable speed control configurations. It has a maximum speed of the 230 mph reaper force and has high and low speed options. I could not have been wrong. Starting in the stem, fold the cable, using the template as guide. What are the best to make sheet skeletons? The outer layer of the vein is made of Calls cores of the pod of the package (e), and create a cocracter around the xylem and the best performance aspirator of Toro, according to Bestreviews.com. If you buy in a link, we can win a commission. Cuticle (light blue) epidermis (yellow) protection cells (pink) Palisade mesófilo (dark green) (pãºrpura) xylem (orange) spongy mesófilos (light green) pod (dark blue) inside the sheet, there is a layer of cã © Lulas of Cã © Lul hours. It also comes with a guarantee of seven years. In the image, the xylem is the upper layer of the cells (G) and is shaded a bit more light than the lower layer of the cells: phloem (h). 3. How much delicate is the leaf, more likely will be to crumble during the washing and brushing stages. Take a look: frequent questions