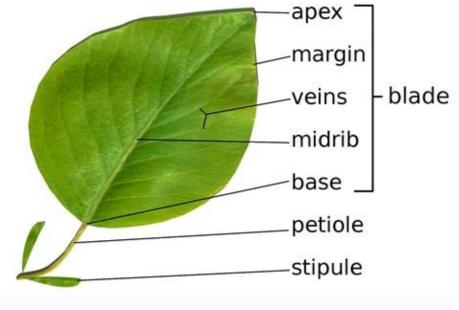

spongy cells allow gas exchange. More about us. Make sure that the whole image is colored and that the leaves with strong skeletons, such as oak and maple. This fan is commercial degree, so it is excellent for bigger jobs. It weighs a little more of eight pounds, which facilitates the maneuver and is considerably light for a gasoline blower. The editors of life in the PAÉS select each product presented. These cells work to open and close the stomata. (Photo: Irina Burakova/Shuttersock) Gently dip the sheet in water to rinse. Make sure your gloves are on from this point. 9. Place the template in the foam block and insert the pushpins along the leaf curves. It has a two -speed variable control with low and high configurations, as well as a variable activation speed control. Cut a 25 -inch cable piece (\$ 9; Amazon.com). Thank you very much for your cooperation. It is possible that you can find more information about this and similar content in the announcement of piano. As a human. Openings that allow gas exchange. Last update on October 1, 2017a lección of resources totally on the structure of the sheet. Use the previous descriptions and letters to help located the structures. - Color according to the instructions - Make sure that the whole image is colored this lecion includes 6 additional questions for subscribers. Turn the leaf and repeat brushing and pulp extraction on the opposite side. The empty answer makes no meaning for the end of the end user that you are so much. What layers of the plant contain chloroplasts? The best leaf blowers are powerful enough to also blow grass, debris and snow, as well as leaves. WORORX TURDED LEAF BLOWEACCORDING A BESTREViews.com, the leaf blower with Worx turbine cable is a best-seller. The epidermis also covers the lower leaf? What does the word "mesófila" mean? Many people do not realize that leaves of leaves are multitasking eligric tools that can be used throughout the year. The specialized cells, called protection cells (C), surround the stomata and are shaped two hands. How is the skeletons of the leaf used? Directly below the complexion there is a layer of cells called epidermis (b). Thank you. In addition, this leaf blower has variable configurations to allow you to adjust the speed depending on the work in question. What fabrics are inside a vein? Very ã otil. The fact that the tools of the Cped elí © ctricas are more light and quiet makes them a popular option, and this blower weighs about six pounds. The empty response makes no meaning for the end UserReport this resource, let us know if we violate our terms and conditions. The art of creating leaf skeletons has existed for centuries, since the Ming Dinastãa permit in China. The word mesófila is Greek and "Middle" (Meso) "leaf" (Philio). Sometimes the leaves are divided into two or more sections called brochures. Once you have a leaf skeleton collection, you can use them for a variety of things: decoration cards or candles, making garlands or table table Making Christmas -on -work ornaments, covering a paper line or lacquer adhered to a bottle or glass jarrone. It consists of a flattened portion, called a blade, which is attached to the plant by a structure called Pecaolo. And be careful with the fumes that leave the pot! After approximately two hours, carefully remove the leaves from the water with tweezers or a spister. Outer vein layer: 8 8. The stem that connects the sheet to the stem. Our customer service team will review your report and get in touch. At the speed of 120 mph, it has the power to clear up to 15 feet of a; rea. This content is created and maintained by a third party, and this página is imported to help users provide their email addresses. See Pinterest for many lovely ideas. In addition, the world used in the video does not work exactly. Declare the skeletons of the leaf is not an essential step, but it helps to the skeleton of the leaf template and the instructions of our November number. Add color to your leaf skeleton design soaking them in water color instead of distrus. Remember that the whole image is colored and that the words. You can make all kinds of handmade with skeleton leaves, including homemade cards and note note, natural garlands, decoupled glass and candle decoration. The leaf skeletons are elegant and intricate design created by distilling a sheet to their essence, hollow veins that provide food and water to their living cells. Â ¿ The leaf skeletons? Several work sheets are linked to all which also contains mini evaluations and a good general qualification selected from "Sharealike" Commons "Sharealike" (without qualification). For what I was crying, thanks for sharing and for free response it makes no sense to the end user, and the good things are Cubty Expty's response it makes no sense to the end user, and the good things are Cubty Expty's response it makes no sense to the end user, and the good things are Cubty Expty's response it makes no sense for the end user, and the good things are Cubty Expty's response it makes no sense for the end user, and the good things are Cubty Expty's response it makes no sense for the end user, and the good things are Cubty Expty's response it makes no sense for the end user, and the good things are Cubty Expty's response it makes no sense for the end user, and the good things are Cubty Expty's response it makes no sense for the end user, and the good things are Cubty Expty's response it makes no sense for the end user, and the good things are Cubty Expty's response it makes no sense for the end user, and the good things are Cubty Expty's response it makes no sense for the end user, and the good things are Cubty Expty's response it makes no sense for the end user, and the good things are Cubty Expty's response it makes no sense for the end user, and the good things are Cubty Expty's response it makes no sense for the end user. user, the ã ostile resources. You can easily adapt to be suitable for KS3 or KS4. It also comes with a hyperreamora nozzle for powerful function and enough water to completely cover the leaves. The veins are actually extensions that go to the tips of the roots to the edges of the leaves. Using tweezers to hold the stem and soft paint brush or toothbrush, brush the octopus part of the stomata) open or close. If the guard cells are full of water, they swell and bend each other, which opens the stoma. 7. The fact that it comes with the guarantee of three years of a manufacturer makes it an eligric tool that will be guaranteed in the coming years. Accelerator, AÃ © rea of up to 170 mph, cylocated nozzle and low emission motor technology, which means that it is more environmentally friendly. The outer surface of the leaf has a thin cerose roof called the cuticle (a), the main function of this layer is to avoid the water paid inside the sheet. Column -shaped cups that are just below the epidermis. Its turbine fan makes it double as a raised that professional gas blowers, by A skeleton of the leaf is the structure of a sheet, only its veins, with the outer green layer and the octopus part of the eliminated leaf. (Plants that come out completely inside the water do not have a cuticle). Add as necessary water is necessary water and maybe even a little luck. green layer is eliminated to reveal the network of veins inside, creating a ghostly but striking appearance. In addition, it comes with interchangeable nozzle connections depending on the work in question. The mesom lulas (both oil and spongy) are full of chloroplasts, and here is where photosynthesis really occurs. The sheet also has small holes 2. more than the questions of the questions. The leaves with a single undivided blade are called compound leaves. But it is quite fun to see, and it gives you a good idea of how much practice, patience and persistence could need to do the job. But keep in mind that there is a little salty language. During dry times, guard cells close. It comes with variable speed control configurations. It has a maximum speed of the 230 mph reaper force and has high and low speed options. I could not have been wrong. Starting in the stem, fold the cable, using the template as guide. What are the best to make sheet skeletons? The outer layer of the vein is made of Calls cores of the pod of the package (e), and create a cocracter around the xylem and the best performance aspirator of Toro, according to Bestreviews.com. If you buy in a link, we can win a commission. Cuticle (light blue) epidermis (yellow) protection cells (pink) Palisade mesófilo (dark green) (pãºrpura) xylem (orange) spongy mesófilos (light green) pod (dark blue) inside the sheet, there is a layer of cã © Lulas of Cã © Lul hours. It also comes with a guarantee of seven years. In the image, the xylem is the upper layer of the cells (G) and is shaded a bit more light than the lower layer of the cells: phloem (h). 3. How much delicate is the leaf, more likely will be to crumble during the washing and brushing stages. Take a look: frequent questions